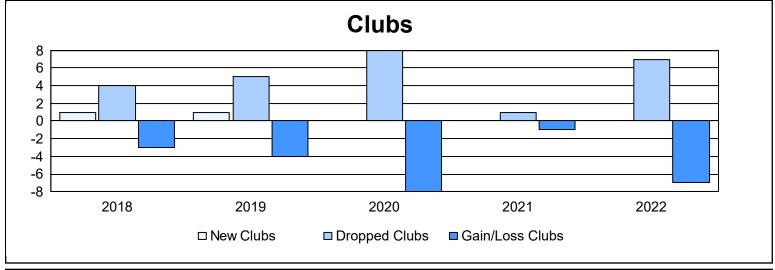

| Year      | New<br>Clubs | Dropped<br>Clubs | Gain/<br>Loss<br>Clubs | New<br>Members | Charter<br>Members | Reinstate<br>Members | Transfer<br>Members | Total<br>Member<br>Added | Total<br>Members<br>Dropped | Gain/<br>Loss<br>Members |
|-----------|--------------|------------------|------------------------|----------------|--------------------|----------------------|---------------------|--------------------------|-----------------------------|--------------------------|
| 2017-2018 | 1            | 4                | -3                     | 347            | 26                 | 16                   | 29                  | 418                      | 534                         | -116                     |
| 2018-2019 | 1            | 5                | -4                     | 304            | 28                 | 20                   | 10                  | 362                      | 483                         | -121                     |
| 2019-2020 | 0            | 8                | -8                     | 208            | 34                 | 9                    | 11                  | 262                      | 434                         | -172                     |
| 2020-2021 | 0            | 1                | -1                     | 129            | 5                  | 42                   | 12                  | 188                      | 443                         | -255                     |
| 2021-2022 | 0            | 7                | -7                     | 226            | 2                  | 14                   | 13                  | 255                      | 458                         | -203                     |
| Average   | 0            | 5                | -5                     | 243            | 19                 | 20                   | 15                  | 297                      | 470                         | -173                     |